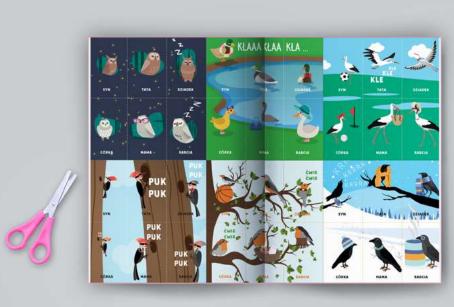

## Pstryk Myk

## Layout and illustrations for a quaterly for polish kids abroad

| Client:             | ASBL 3pestki.org |
|---------------------|------------------|
| Services:           | Graphic design   |
| Date of completion: | 2017             |
| I did:              | layout           |
|                     | game             |
|                     | illustrations    |

I was invited to be part of a group of passionate people living in Belgium who have created a high quality paper magazine for children aged 7 to 12 (and their parents and siblings) who speak Polish but do not live in Poland.

This is a playful way to keep in touch with the language and the culture of the country, illustrated with stunning graphics! The quaterly is partly co-written by children. We cover issues such as the Polish language, history, science, and educational games. We are not afraid of dealing with complex problems (e.g. discrimination, bullying and living with disabilities), inviting parents to discuss them further with their children.