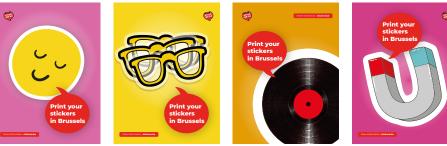

٦g sign dentity website

For the newly established STICKME company which produces stickers in Brussels. I design the visual identity system, including logo, color palette, illustrations, tone of voice and the webpage.

Based on this 'querky' visual identity, I built the website and poster campaigns.

In addition, to emphasize the friendly nature of this sticker company I designed a fun mascotte.

A balance between fun, playful and reliable had to be found for the visual identity of stickme.

<complex-block><complex-block>

logo design

poster campaign

<complex-block>

design process: paper model, Illustrator drawing, final design