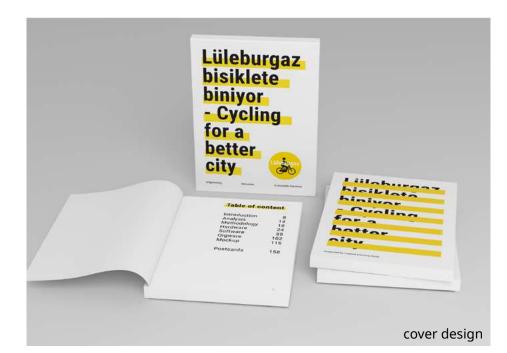

| Project leader - layout for Artgineering<br>2020 |
| Date of completion:<br>I did: | content drawings<br>book layout                  |

As part of Artgineering team, I helped designing both content and layout for this publication aiming to help designing bicycle infrastructure in Lüleburgaz.

'Lüleburgaz bisiklete biniyor - Cycling for a better city' is a roadmap for the conception of an Inclusive Bicycle Masterplan. It investigates how to activate the full potential of cycling for the improvement of various aspects of urban development. The project explores cycling as a catalyst for change towards a more sustainable, healthy, vital, inclusive and democratic urban environment and society.

### What cycle infrastructure for a midsize city in Turkey?





new shared bicycle design





Integrate pai king to loca 188### E 2 34 content drawings



#### Software

#### Introduction

A United Nations goal is for a large majority of urban populations to make their dally journeys sustainable by the year 2030 – by bicycle, bus, trarn, metro, electric or hybrid car or on foot. Digital apps for car and tike sharing, ridesharing and taxis, services, timetables and route information for public transport networks, will play a particular role in sustainable urban mobility.

Software includes all elements related to the social, cultural and economic aspects of cycling, which is an important link in the multi-modal transport chain.



102 LUleburgsz bisklete binyor - Cycling for a better oxy ( A guide book to design cycle infastructure in Turkey



sing adoption theory cycle area "Int