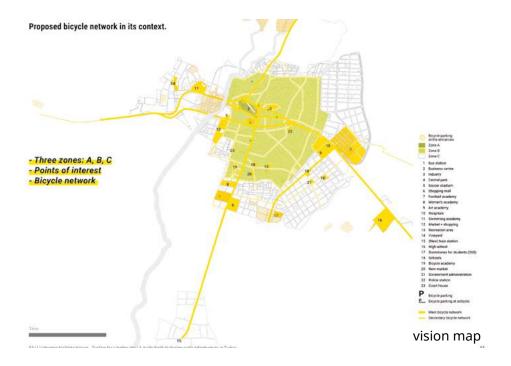

te of completion:<br>I did: | content drawings<br>book layout                  |

As part of Artgineering team, I helped designing both content and layout for this publication aiming to help designing bicycle infrastructure in Lüleburgaz.

'Lüleburgaz bisiklete biniyor - Cycling for a better city' is a roadmap for the conception of an Inclusive Bicycle Masterplan. It investigates how to activate the full potential of cycling for the improvement of various aspects of urban development. The project explores cycling as a catalyst for change towards a more sustainable, healthy, vital, inclusive and democratic urban environment and society.

### What cycle infrastructure for a midsize city in Turkey?





new shared bicycle design





Integrate pai king to loca 188### E 2 34 content drawings



#### Software

#### Introduction

A United Nations goal is for a large majority of urban populations to make their dally journeys sustainable by the year 2030 – by bicycle, bus, trarn, metro, electric or hybrid car or on foot. Digital apps for car and tike sharing, ridesharing and taxis, services, timetables and route information for public transport networks, will play a particular role in sustainable urban mobility.

Software includes all elements related to the social, cultural and economic aspects of cycling, which is an important link in the multi-modal transport chain.



102 LUleburgsz bisklete binyor - Cycling for a better oxy ( A guide book to design cycle infastructure in Turkey



sing adoption theory cycle area "Integrated strategies to accelerate the adoption of sycling for