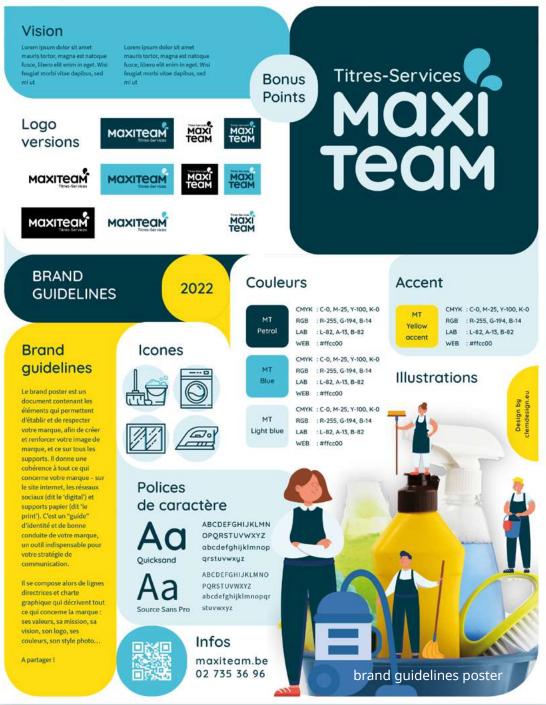

## MaxiTeam

## Branding for a 'Titres-Services' company

| Client:             | MaxiTeam                |
|---------------------|-------------------------|
| Services:           | Branding                |
| Date of completion: | 2022                    |
| I did:              | logo design<br>campaign |

MaxiTeam is a new 'Titres-Services' company based in

Brussels. Titres-Services is a belgium provider of cleaning services, and multiple company exist and provide similar services.

The goal is to create a distinctive visual identity that will attract more cleaning ladies to join the company.

The core value of MaxiTeam is to reward the workers by a points system based on the number of hours done to be transformed into gifts.

avertising in the 'gazetka' magazine