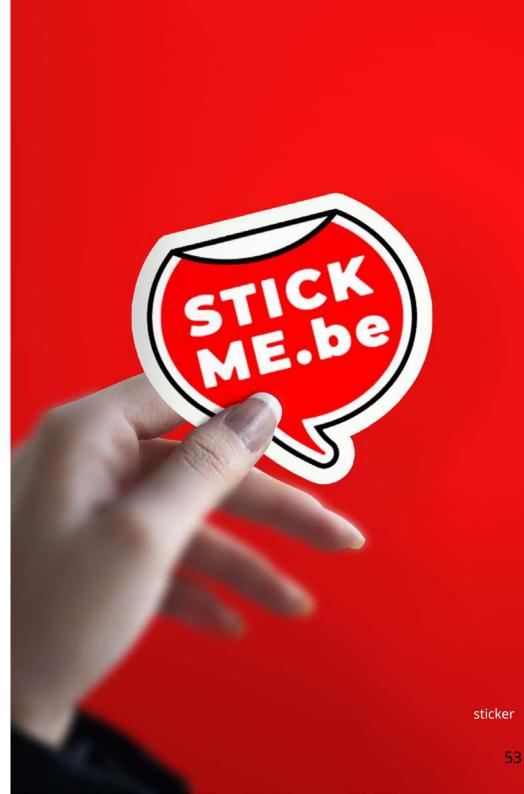

٦g sign dentity website

For the newly established STICKME company which produces stickers in Brussels. I design the visual identity system, including logo, color palette, illustrations, tone of voice and the webpage.

Based on this 'querky' visual identity, I built the website and poster campaigns.

In addition, to emphasize the friendly nature of this sticker company I designed a fun mascotte.

A balance between fun, playful and reliable had to be found for the visual identity of stickme.

# A enthusiastic mascotte to guide you.