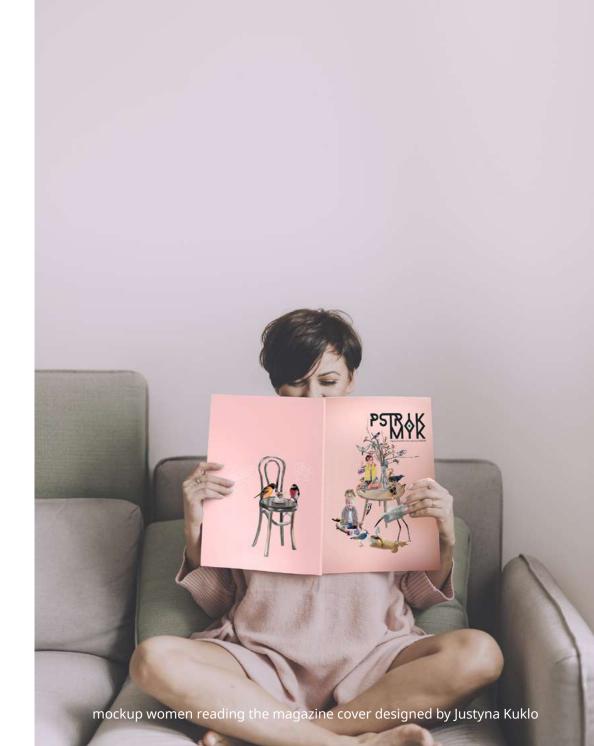

## Pstryk Myk

## Layout and illustrations for a quaterly for polish kids abroad

| Client:             | ASBL 3pestki.org |
|---------------------|------------------|
| Services:           | Graphic design   |
| Date of completion: | 2017             |
| I did:              | layout           |
|                     | game             |
|                     | illustrations    |

I was invited to be part of a group of passionate people living in Belgium who have created a high quality paper magazine for children aged 7 to 12 (and their parents and siblings) who speak Polish but do not live in Poland.

This is a playful way to keep in touch with the language and the culture of the country, illustrated with stunning graphics! The quaterly is partly co-written by children. We cover issues such as the Polish language, history, science, and educational games. We are not afraid of dealing with complex problems (e.g. discrimination, bullying and living with disabilities), inviting parents to discuss them further with their children.