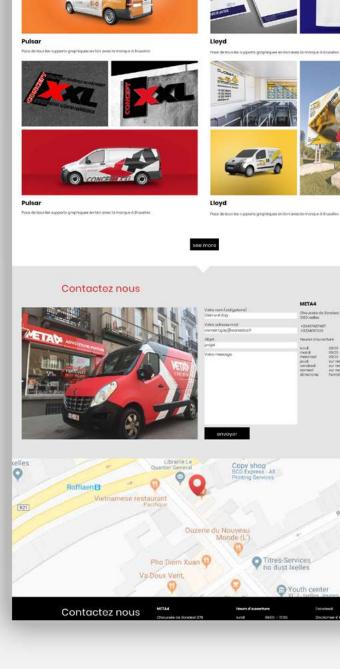

### Meta4

## Refreshing the website of a printing company

| Client:             | Hubert Rahden |
|---------------------|---------------|
| Services:           | Web design    |
| Date of completion: | 2019          |
| I did:              | web page      |

Meta4 had a complex web pages which needed to be simplified. The purpose was to refresh the look of the brand which is now well established in Brussels.

We decided to simplify the structure of the website, organising and reducing the text and image content in simple well identified theme sections.

Check it out: www.meta4.be

GEDE-BOIS

Cheuraile de Dor 1050 tealest knill nvarti mostradi jeudi verdedi somedi 9000 - 1750 9000 - 1750 9000 - 1750 9000 - 1750 90 rendez vous 90 rendez vous 90 rendez vous 90 rendez vous