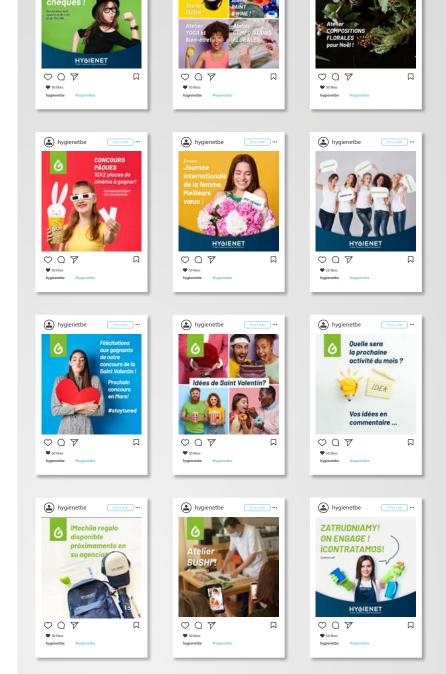

Hygienet, Titres-Services is a company based in Brussels that provides cleaning services.

The team is made of young and dynamic people, and the workers are very active on social media.

I design every month series of posts in order to engage more working ladies, reward ladies who participate to the online competitions or to invite the workers to a group activity organised by the direction.

A hygienetbe

O O V

OOV

( hygienetbe

OOV

C'est le dernier i

hygienetbe

П