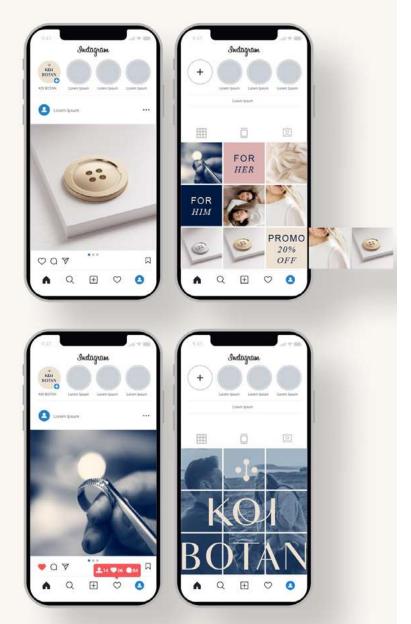

| Client:             | Koi Botan               |
|---------------------|-------------------------|
| Services:           | Branding                |
| Date of completion: | 2021                    |
| I did:              | logo design<br>campaign |

The story of Koi Botan starts from a Japanese tradi- tion inspired by love in the broad sense.

A artisan designer experienced in jewelry always intrigued by all kinds of objects and passionnante about matter, falls one day by chance on the story of a tradition that will puzzle him in a book about... the buttons.

The core values of Koi Botan are romantic, eternal and devoted.



a token of love or friendship

The product is a button to give as



• [ •

essential shape the connection between two people is represented by the vertical thread



social media campaign - instagram



web shop







## Pstryk Myk

## Layout and illustrations for a quaterly for polish kids abroad

| Client:             | ASBL 3pestki.org |
|---------------------|------------------|
| Services:           | Graphic design   |
| Date of completion: | 2017             |
| I did:              | layout           |
|                     | game             |
|                     | illustrations    |

I was invited to be part of a group of passionate people living in Belgium who have created a high quality paper magazine for children aged 7 to 12 (and their parents and siblings) who speak Polish but do not live in Poland.

This is a playful way to keep in touch with the language and the culture of the country, illustrated with stunning graphics! The quater