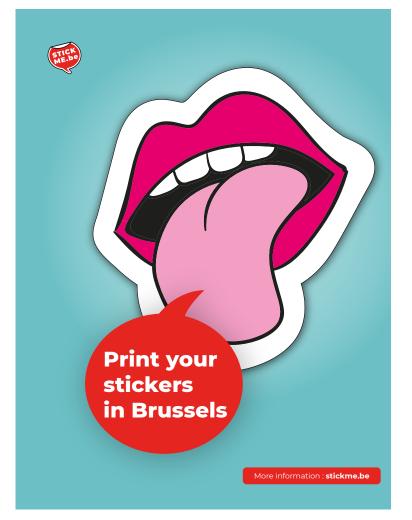

٦g sign dentity website

For the newly established STICKME company which produces stickers in Brussels. I design the visual identity system, including logo, color palette, illustrations, tone of voice and the webpage.

Based on this 'querky' visual identity, I built the website and poster campaigns.

In addition, to emphasize the friendly nature of this sticker company I designed a fun mascotte.

A balance between fun, playful and reliable had to be found for the visual identity of stickme.

<complex-block><complex-block>

logo design

poster campaign

<complex-block>

design process: paper model, Illustrator drawing, final design