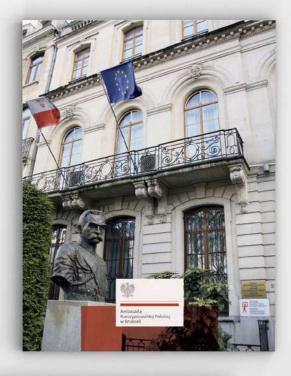

## **Polish Embassy**

### **Brochure for 100 years of diplomatic** relationships between Poland and Belgium

| Client:             | Embassy of Polanc |
|---------------------|-------------------|
| Services:           | graphic design    |
| Date of completion: | 2019              |
| I did:              | layout            |

The Polish Embassy in Brussels wanted to celebrate the 100 years of Polish - Belgium relationship. They asked me to design a publication to present this anniversary. The magazine contents old documents and the history of the relationship between Poland and Belgium.